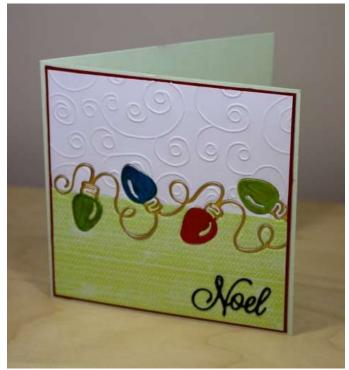

## Penny Black PROJECT GUIDE

Designer Name: Cathy Andronicou

Penny Black Products Used: 51-063 Sparkle String, 51-060 Exultations, 30-240 Textures and ep401 Scroll White

Additional Products: Chameleon Art Pens Royal Blue, Summer Sun, Crimson Red and Grass Green; Vellum; Gold Mirror Card; Pale Green Black and Red Card; Imagine Crafts/Tsukineko Memento Pear Tart ink

## Instructions:

1) Die cut lights from gold card and vellum, cut the bulb part out from the vellum, color the bulbs with Chameleon pens and glue onto gold die cut.

2) Stamp chevron texture with Memento ink onto green card, attach to swirl card and then place sparkle string die along join and run through die machine.

3) Mount onto red card and then insert (a bit like a jigsaw puzzle) the light string along the central die cut area.

4) Mount onto green card base, die cut Noel from black card and attach to front of card to finish.