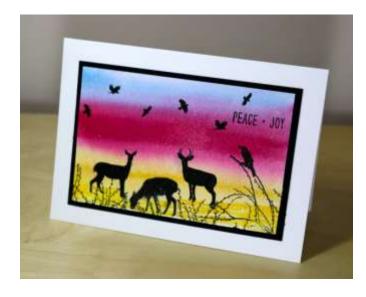

## Instructions:

Wet watercolor paper with water then add stripes of Cobalt Blue, Wine Red and Mid Yellow allowing the colors to run into each other to create a blend.

Stamp deer, birds, grasses and sentiment with Versafine Onyx Black ink and then ground the deer by adding more yellow watercolor in line drifts.

Spritz with Shimmer Spritz spray and then mount onto black cardstock and card blank.