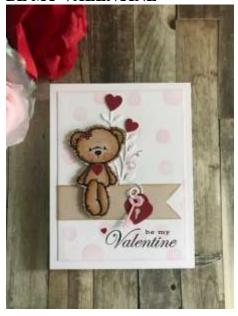

## **BE MY VALENTINE**

51-495 Key, Cutout 51-181 Love is Growing 30-523 Key to My Heart 25-007 Dotlets

Neenah Solar White; Bazzill: Pomegranate; Twig; Petalsoft; Distress Inks: Gathered

Twigs; Spun Sugar. Versafine Onyx Black Ink; Clear EP; Red marker

White card base; cut another white card piece 3.75" x 5"; sponge Spun Sugar through stencil; Stamp sentiment in Onyx Black; adhere to card base. Stamp bear in onyx black, emboss with clear EP. Die cut bear from Twig c/s using matching die. Lightly watercolor with Gathered Twigs and Spun Sugar; Adhere heart from word die to front of bear. Die cut 51-181 from white c/s; die cut top portion only from Pomegranate. Snip red hearts and add over corresponding hearts. Cut a 1" x 3-5/8" banner from Twig c/s, flag the ends. Adhere 51-181 and banner to card front, positioning the curly end over the top of the banner. Die cut key from Petalsoft c/s and lock from Pomegranate; thread curly loop through both as shown. Adhere bear with foam tape. Add tiny hearts. \*\*