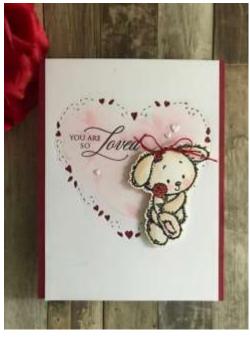

## YOU ARE SO LOVED

51-491 Lovable Cut Out 51-485 Hearts Around 30-529 Lovable Words Sweet 30-525

25-020 Petite Blossoms

Neenah Solar White; Canson 90# WC Paper; Bazzill: Pomegranate Distress Inks: Spun Sugar, Gathered Twigs; Versafine Onyx Black Ink,

Clear EP; Red and green markers; Red Twine

Pomegranate Card base; White c/s cut to 4" x 5-1/2"; Die cut 51-485 1" from top and centered side to side. Sponge Spun Sugar through 25-020 in center of heart; softly sponge Spun Sugar over that. Stamp sentiment in Onyx Black; adhere piece to card base. Stamp 30-529 onto WC paper with Onyx Black, heat emboss with clear EP. Die cut image using matching die. Lightly water color with Gathered Twigs and Spun Sugar; color flowers and leaves with markers. Add red twine bow, Adhere as shown with foam tape. Add tiny hearts. \*\*