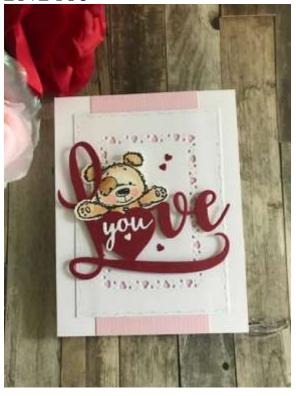

# **LOVE YOU**

| 51-440 | Elegant Stitching | 51-484 | Lovely Border     |
|--------|-------------------|--------|-------------------|
| 51-495 | Key, Cutout       | 51-494 | Love and Miss You |
| 51-488 | Big Love          | 30-523 | Key to My Heart   |

Neenah Solar White; Bazzill: Pomegranate, French Vanilla; Petalsoft; Distress Inks: Gathered Twigs; Spun Sugar; clear EP

White card base; cut 2-1/2" x 5-1/2" piece from Petalsoft c/s and adhere to card base. Cut second largest 51-440 die from white c/s, center and die cut 51-484 from white piece and adhere to card front. Die cue 51-488 from Pomegranate, and 51-494 word from white c/s; Stamp bear from 30-523 with Onyx Black, heat with clear EP; die cut from French Vanilla; Watercolor with Gathered Twigs and Spun Sugar. Adhere bear behind 51-488; adhere word over heart; Adhere to card base with foam tape. Add tiny hearts. \*\*