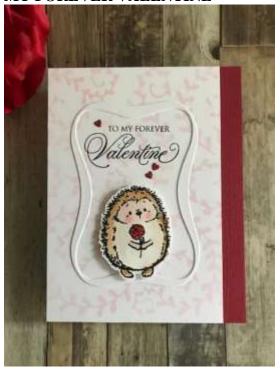

## MY FOREVER VALENTINE

51-409 Ribbon Stackers 51-491 Lovable Cut Out 30-529 Lovable 30-525 Words Sweet 25-017 Trailing Vines

Neenah Solar White; Bazzill: Pomegranate; Canson 90# Watercolor Paper; Distress Inks: Gathered Twigs; Spun Sugar; Versafine Onyx Black Ink; Clear EP; Red and green markers.

Pomegranate card base; Cut another piece of white c/s 3-3/4" x 5-1/2"; sponge Spun Sugar through 25-017; Die cut 51-409 with white c/s; adhere to stenciled piece; Stamp sentiment in Onyx Black, adhere to card base. Stamp 30-529 with Onyx Black; heat emboss with clear EP; Die cut 51-491 image from w/c paper; Watercolor with Gathered Twigs and Spun Sugar; color flower and leaf with red and green markers; adhere to bottom center of frame with foam tape. Add tiny hearts. \*\*